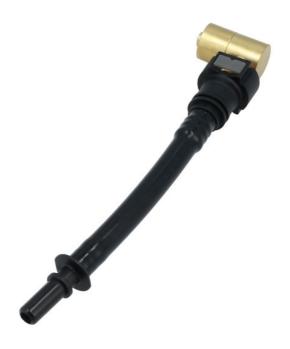

## Gear Box Oil Filling Adaptor - for VW Group 7 speed DSG

The DQ 200 series DSG gearbox does not have a specific filler port - in order to refill the gearbox the oil must be pumped in via the gearbox breather. The Laser 8674 has been designed to attach to the gearbox in the same way as the OEM adaptor, and can be connected to the VW group OEM pump system or, using the adaptor included, can be used with the Laser Tools Part No. 4792 oil dispenser. Always refer to OEM instructions for oil type and capacity information.

## **Additional Information**

- DSG DC 200 series dry clutch gearbox oil adaptor.
- Applications include: 1.2, 1.4, 1.8, TFSi, 1.5 Mpi & 1.6 Tdi.
- Used across the VW Group ranges.
- Equivalent to OEM VAS6262/4.
- Can be used with OEM ATF pump or Laser Tools oil dispenser (Part No. 4792).