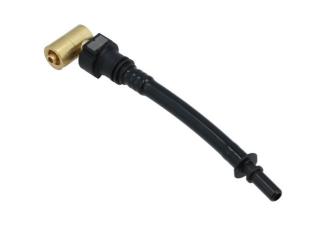

## Gear Box Oil Filling Adaptor - for VW Group 7 speed DSG

The DQ 200 series DSG gearbox does not have a specific filler port - in order to refill the gearbox the oil must be pumped in via the gearbox breather. The Laser 8674 has been designed to attach to the gearbox in the same way as the OEM adaptor, and can be connected to the VW group OEM pump system or, using the adaptor included, can be used with the Laser Tools Part No. 4792 oil dispenser. Always refer to OEM instructions for oil type and capacity information.

## **Additional Information**

- DSG DC 200 series dry clutch gearbox oil adaptor.
- Applications include: 1.2, 1.4, 1.8, TFSi, 1.5 Mpi & 1.6 Tdi.
- Used across the VW Group ranges.
- Equivalent to OEM VAS6262/4.
- Can be used with OEM ATF pump or Laser Tools oil dispenser (Part No. 4792).